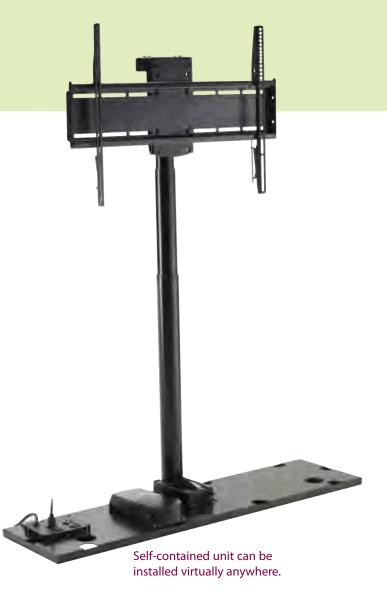

## Strong and ultra-safe lift installs quickly and easily wherever there's a floor.

Premier Mounts' new lift combines unmatched safety, elegant simplicity, rugged durability, and user convenience to make it the best lift of its kind in the industry. Completely self-contained and easy to install virtually anywhere, it rises to give customers a great view of the screen for business or entertainment, then lowers for a great view of the surroundings when they're finished.

Model Max. Wt.

LIFT1 180 lbs. (82 kgs.) LIFT2 360 lbs. (163 kgs.)

Dual lift can support up to 360 lbs. Model: LIFT 2

Single lift shown installed in a walnut cabinet with floating lid.

(Cabinets not included.)